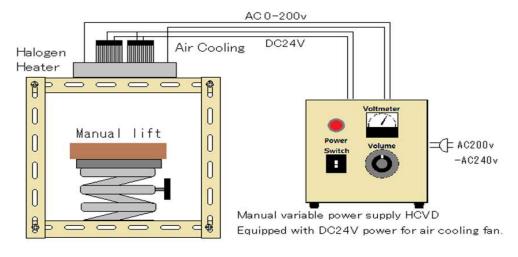

#### [ Lab-kit Actual wiring diagram ]

No-touch High Temperatures Hating

( ※The lab kit is delivered as individual components. )

- ① Cubic test stand
- 2 Heater mounting bracket
- 3 Manual lift.
- (4) Brick
- ⑤ Safety glasses against high intensity light

  It can visually check the high-intensity irradiation point at maximum output.
- ⑥ Halogen Line Heater HLH-35A/f ∞/100v-1000w
  The output of 1kw, to heat the surface of the object.
- 7 Manual power controller HCVD-AC200-240V/-AC100V-2KW
  - By varying the AC200-240v to AC0-100v in volume, user can adjust the heating output. Equipped with DC24V power for air cooling fan.