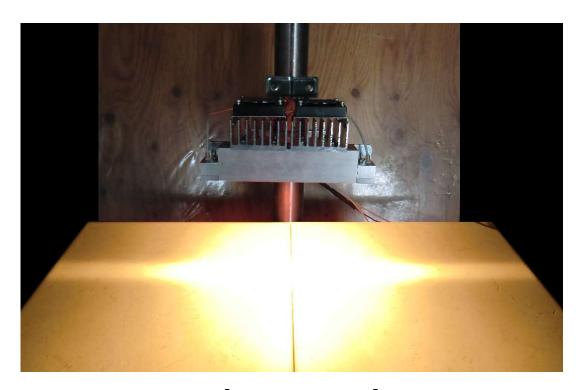

It is a freely from low to high temperatures.

[ Power:100v-1000w ]

It shine so very bright emission of heat generation 1000W maximum output.

Hot surface heating can be simply performed in non-contact.

(Example of lab kit assembly.)