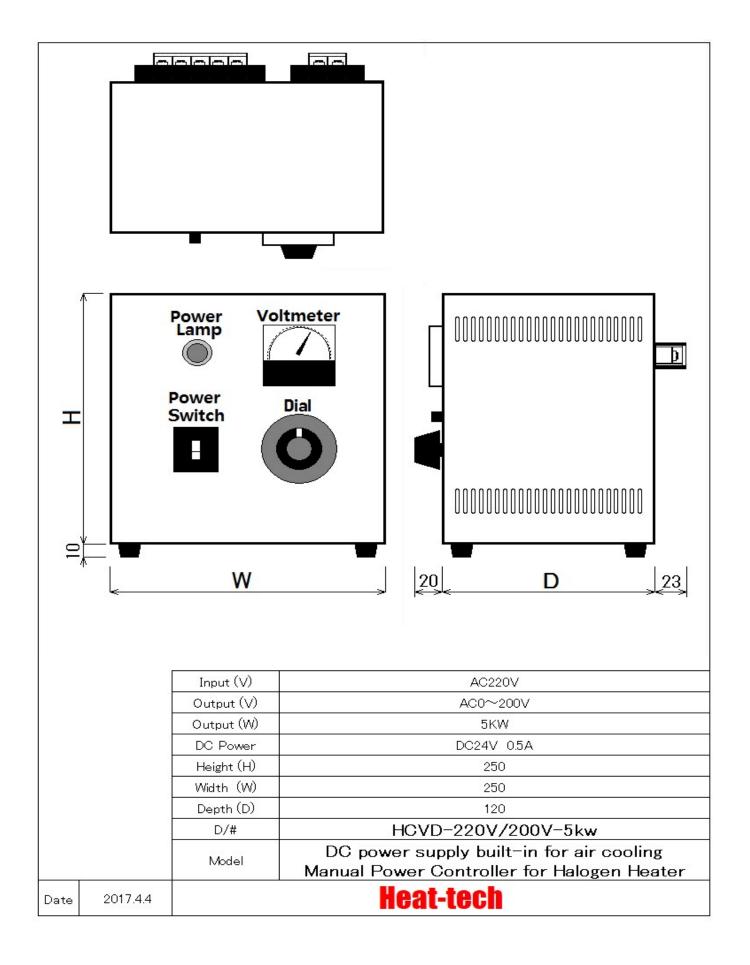

( ※The lab kit is delivered as individual components. )

- ① Cubic test stand
- 2 Heater mounting bracket
- 3 Manual lift.
- (4) Brick
- ⑤ Safety glasses against high intensity light

  It can visually check the high-intensity irradiation point at maximum output.
- ⑥ Halogen Line Heater HLH-35A/f ∞/100v-1000w
  The output of 1kw, to heat the surface of the object.
- 7 Manual power controller HCVD-AC200-240V/-AC100V-2KW
  - By varying the AC200-240v to AC0-100v in volume, user can adjust the heating output. Equipped with DC24V power for air cooling fan.

## **Heat-tech**

[ Power:10v-23w ]

Can be varied to AC0v - AC100v in large volume of manual variable power supply.

Variable of the electric power is carried out by voltage adjustment,

and heating temperature can be adjusted.