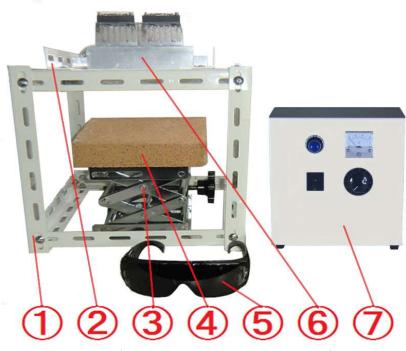

( ※The lab kit is delivered as individual components. )

- ① Cubic test stand
- 2 Heater mounting bracket
- 3 Manual lift.
- (4) Brick
- ⑤ Safety glasses against high intensity light

  It can visually check the high-intensity irradiation point at maximum output.
- ⑥ Halogen Line Heater HLH-35A/f ∞/100v-1000w
  The output of 1kw, to heat the surface of the object.
- 7 Manual power controller HCVD-AC200-240V/-AC100V-2KW
  - By varying the AC200-240v to AC0-100v in volume, user can adjust the heating output. Equipped with DC24V power for air cooling fan.