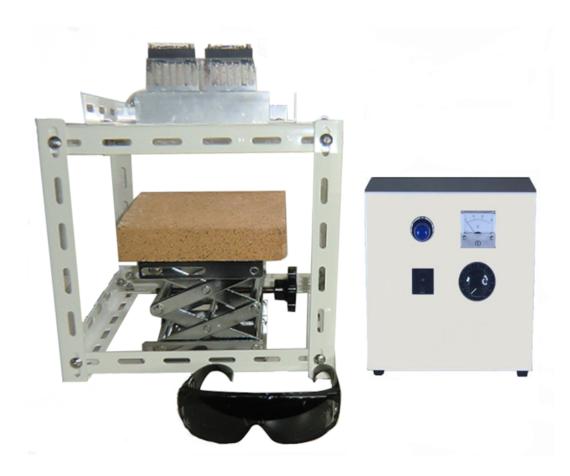

It is a freely from low to high temperatures.

[ Power:100v-1000w ]

It shine so very bright emission of heat generation 1000W maximum output.

Hot surface heating can be simply performed in non-contact.

(Example of lab kit assembly.)

( ※The lab kit is delivered as individual components. )

- ① Cubic test stand
- 2 Heater mounting bracket
- 3 Manual lift.
- (4) Brick
- ⑤ Safety glasses against high intensity light

  It can visually check the high-intensity irradiation point at maximum output.
- ⑥ Halogen Line Heater HLH-35A/f ∞/100v-1000w
  The output of 1kw, to heat the surface of the object.
- 7 Manual power controller HCVD-AC200-240V/-AC100V-2KW
  - By varying the AC200-240v to AC0-100v in volume, user can adjust the heating output. Equipped with DC24V power for air cooling fan.