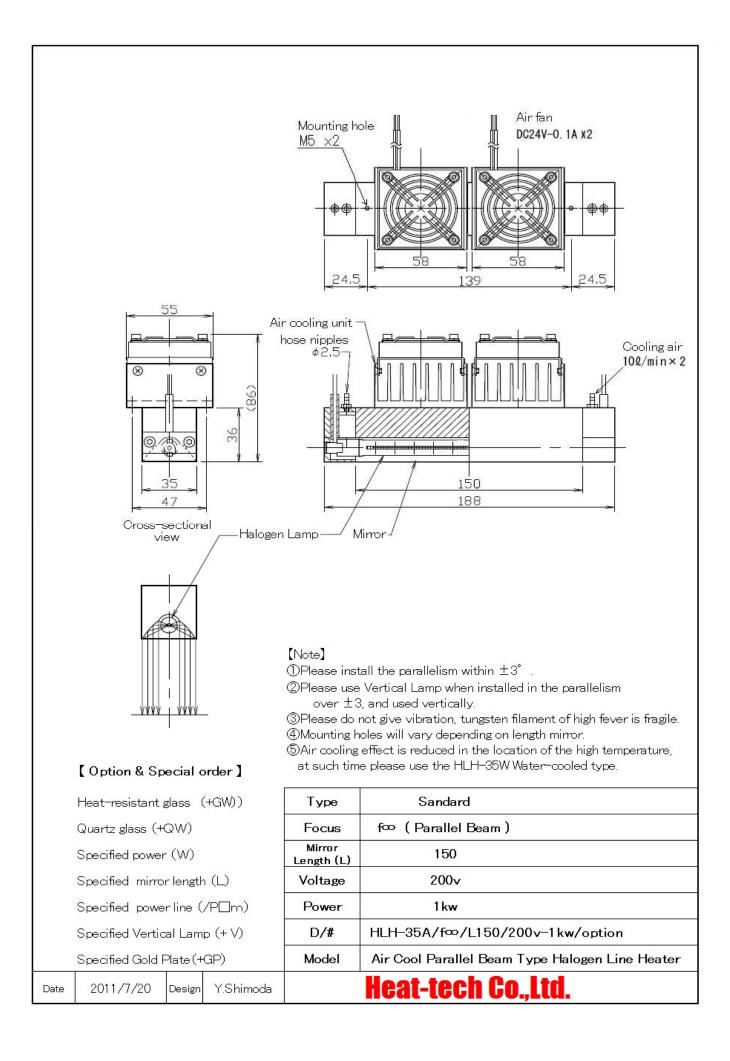

( ※The lab kit is delivered as individual components. )

- ① Cubic test stand
- 2 Heater mounting bracket
- 3 Manual lift.
- (4) Brick
- ⑤ Safety glasses against high intensity light

  It can visually check the high-intensity irradiation point at maximum output.
- ⑥ Halogen Line Heater HLH-35A/f ∞/100v-1000w
  The output of 1kw, to heat the surface of the object.
- 7 Manual power controller HCVD-AC200-240V/-AC100V-2KW
  - By varying the AC200-240v to AC0-100v in volume, user can adjust the heating output. Equipped with DC24V power for air cooling fan.