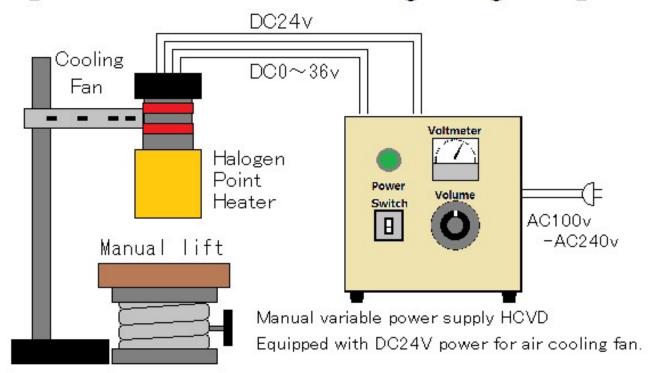

### [ Lab-kit Actual wiring diagram ]

No-touch High Temperatures Hating

- 3 Square Australia Brick. It is useful when place the test piece.
- 4 Test stand Pole & Base
- ⑤ Fan air cooling type Halogen Point Heater HPH-60FA/f30/36v-450w/GW High power of 450w is condensed into Φ 6, heating the object.
- 6 Power cable for heater controller
- ① Manual variable power supply HCVD-AC100-240V/DC36V-600W Input voltage in the range of AC100V-AC240V.
  The output adjustable range DC0v  $\sim$  36v.