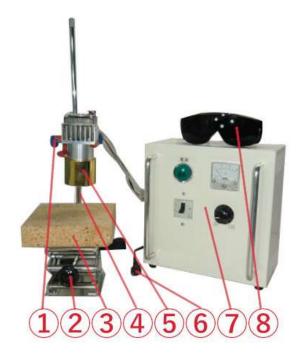

Example of lab kit assembly.

( \*\*The lab kit is delivered as individual components. )

- 1 Heater mounting bracket
- ② Manual lift.

Up and down 80 mm by 16 rotating knobs, the accuracy is 0.5 mm. Manual lift. Platform surface is 100mm x 100mm,

- 3 Square Australia Brick. It is useful when place the test piece.
- 4 Test stand Pole & Base
- ⑤ Fan air cooling type Halogen Point Heater HPH-60FA/f30/36v-450w/GW High power of 450w is condensed into Φ 6, heating the object.
- 6 Power cable for heater controller
- ① Manual variable power supply HCVD-AC100-240V/DC36V-600W Input voltage in the range of AC100V-AC240V.
  The output adjustable range DC0v  $\sim$  36v.

Equipped with DC24V power for air cooling fan.

Safety glasses against high intensity light It can visually check the high-intensity irradiation point at maximum output.