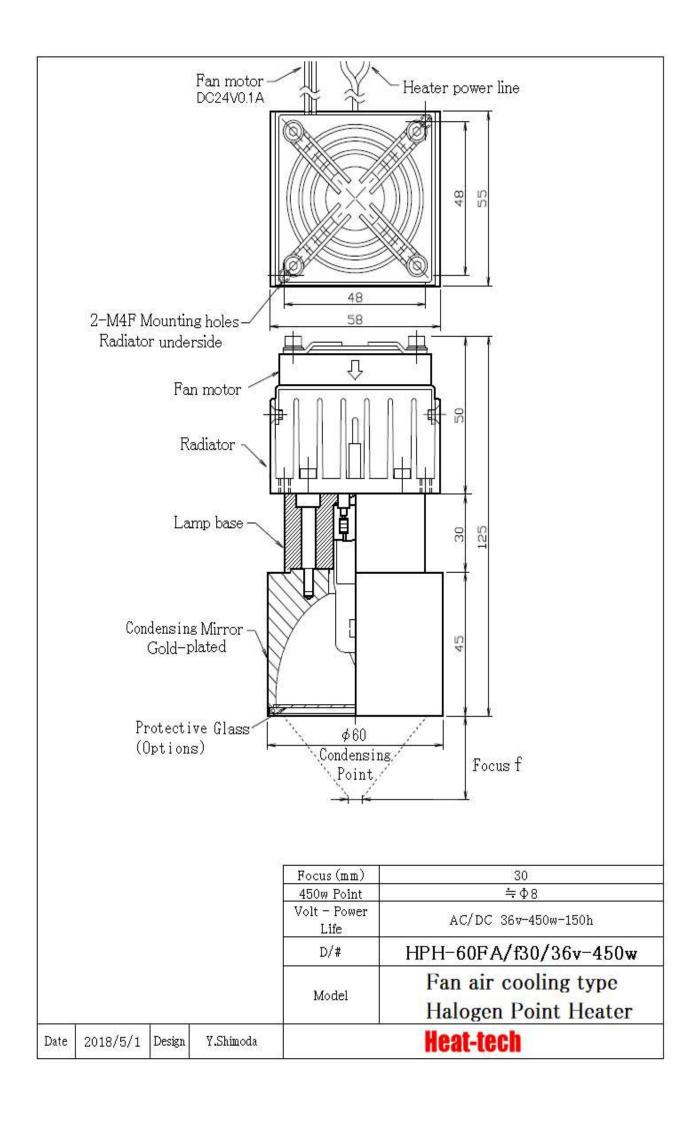

- 3 Square Australia Brick. It is useful when place the test piece.
- 4 Test stand Pole & Base
- ⑤ Fan air cooling type Halogen Point Heater HPH-60FA/f30/36v-450w/GW High power of 450w is condensed into Φ 6, heating the object.
- 6 Power cable for heater controller
- ① Manual variable power supply HCVD-AC100-240V/DC36V-600W Input voltage in the range of AC100V-AC240V.
  The output adjustable range DC0v  $\sim$  36v.