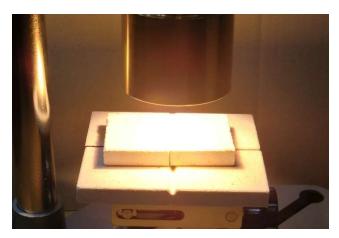

# **Heat-tech**

[ Power:5v/about17w ]

The output was adjusted to 5v by the slide transformer. It can visually check the rated point in diameter  $\Phi$ 6 of 17w.

[ Power: 36v/450w ]

It shine so very bright emission of heat generation 450W maximum output.