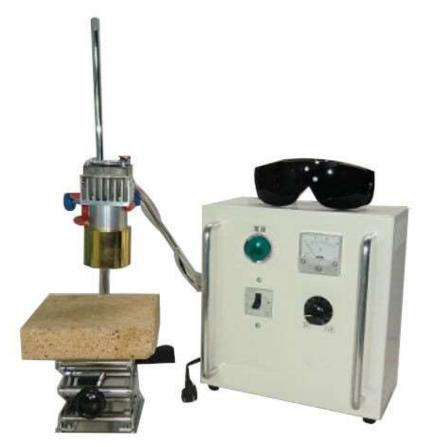

### Halogen Point Heater Laboratory-Kit LKHPH-60FA/f30/36v-450w + HCVD

Max.Temp.1400°C

#### Easily heating high temperatures!

- ◆ Feature ◆
- 1). Easily heating high temperatures by the kit!
- 2). Easily heating 1400°C case by max.temperature.
- 3). Easily adjusting the radiation diameter (focal size) by manual lift!
- 4). Easily changing the heat power (wattage) by slide transformer!

Example of lab kit assembly.

( \*\*The lab kit is delivered as individual components. )

- 1 Heater mounting bracket
- ② Manual lift.

Up and down 80 mm by 16 rotating knobs, the accuracy is 0.5 mm. Manual lift. Platform surface is 100mm x 100mm,

- 3 Square Australia Brick. It is useful when place the test piece.
- 4 Test stand Pole & Base
- ⑤ Fan air cooling type Halogen Point Heater HPH-60FA/f30/36v-450w/GW High power of 450w is condensed into Φ 6, heating the object.
- 6 Power cable for heater controller
- ① Manual variable power supply HCVD-AC100-240V/DC36V-600W Input voltage in the range of AC100V-AC240V.
  The output adjustable range DC0v  $\sim$  36v.

Equipped with DC24V power for air cooling fan.

Safety glasses against high intensity light It can visually check the high-intensity irradiation point at maximum output.