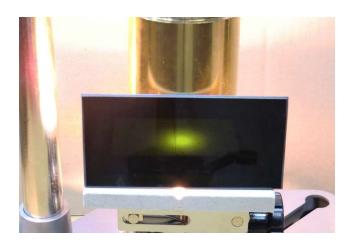

The diameter of a rated point cannot be visually checked.

[ Power: 36v/450w Used the protective glass.]

Then attached protective glasses are used, positioning of an irradiation point can be performed easily visually.