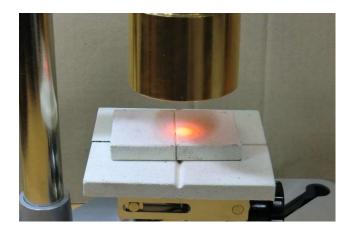

# **Heat-tech**

[ Power:5v/about17w ]

The output was adjusted to 5v by the slide transformer. It can visually check the rated point in diameter  $\Phi$ 6 of 17w.

[ Power: 36v/450w ]

It shine so very bright emission of heat generation 450W maximum output.