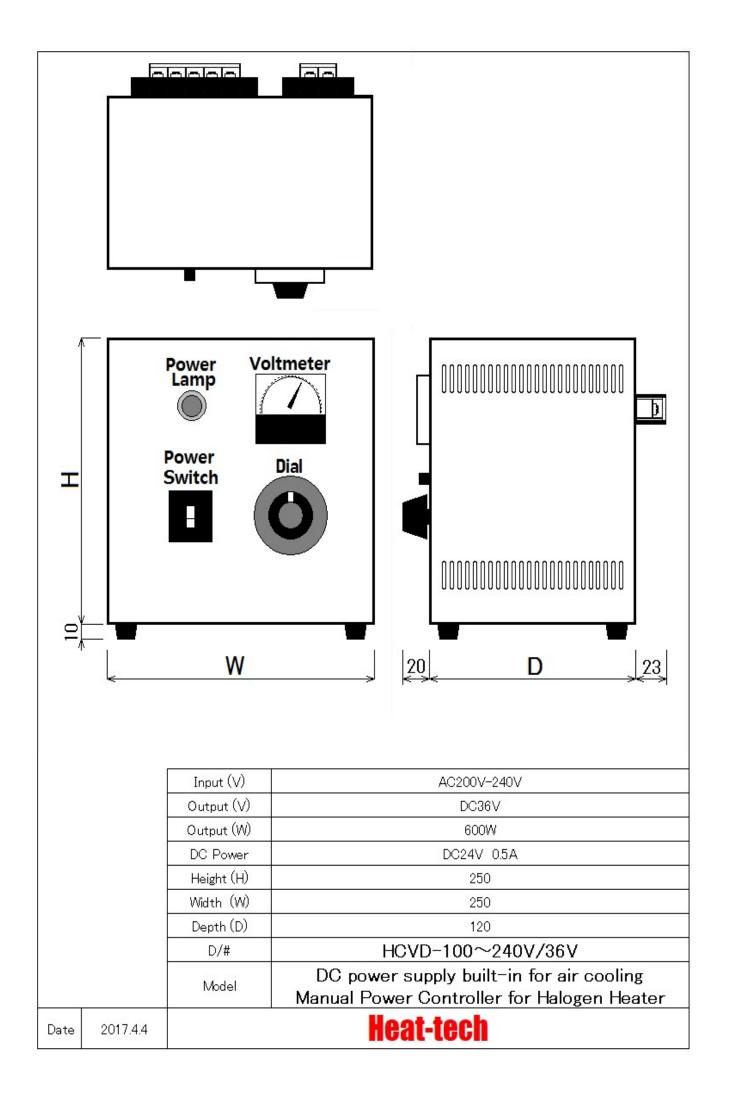

- 3 Square Australia Brick. It is useful when place the test piece.
- 4 Test stand Pole & Base
- ⑤ Fan air cooling type Halogen Point Heater HPH-60FA/f30/36v-450w/GW High power of 450w is condensed into Φ 6, heating the object.
- 6 Power cable for heater controller
- ① Manual variable power supply HCVD-AC100-240V/DC36V-600W Input voltage in the range of AC100V-AC240V.
  The output adjustable range DC0v  $\sim$  36v.

Equipped with DC24V power for air cooling fan.

Safety glasses against high intensity light It can visually check the high-intensity irradiation point at maximum output.